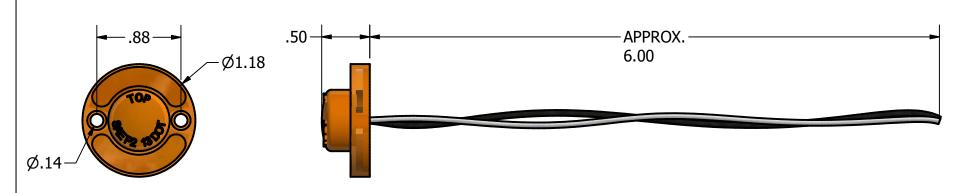

## **Notes:**

Technology: SMD

LEDs: 1

Material: Lens Acrylic with Reflex Mounting: Screws Surface-mount

Voltage: 12vdc Amps: 0.03A

Connection: Pigtails (2)

Black = (Power) White = (Ground)

| REV | DESCRIPTION | BY | DATE | ·       | 1.2" ROUND LED S/M CLEARANCE - AMBER |            |           |           |                  |      |  |
|-----|-------------|----|------|---------|--------------------------------------|------------|-----------|-----------|------------------|------|--|
|     |             |    |      |         | PART #: 3201261                      |            |           | DWG #:    | G#:<br>01261.idw |      |  |
|     |             |    |      | STELLAR | SCALE:<br>NA                         | UNIT OF ME | ASURE:    | DWG SIZE: | NOTE:            |      |  |
|     |             |    |      |         | DATE CREATE: 11-18-21                |            | DRAWN BY: |           | SHEET:           | REV: |  |