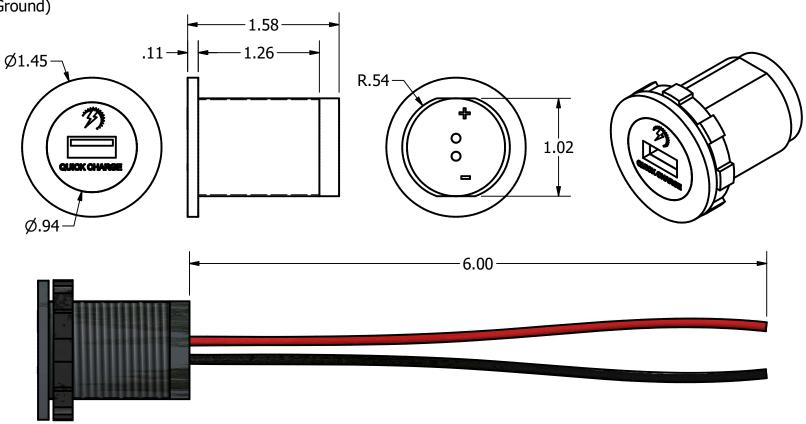

Technology: QC 3.0

Port: Type-A LED: None

Mounting: Panel Mount

Input: 12vdc

Output: 5V/3A, 9V/2A, 12V/1.5A (+/- 10%)

Connection: Pigtails (2)

Red = (Power) Black = (Ground)

| REV | DESCRIPTION | BY | DATE |                |           | SINGLE USB OUTLET QUICK CHARGE (NO COVER) |        |           |                          |      |  |
|-----|-------------|----|------|----------------|-----------|-------------------------------------------|--------|-----------|--------------------------|------|--|
|     |             |    |      |                | 1         |                                           |        | DWG #:    | DWG #:<br>1251101-QC.idw |      |  |
|     |             |    |      | STELLAR        | SCALE:    | UNIT OF ME                                | ASURE: | DWG SIZE: | NOTE:                    |      |  |
|     |             |    |      | LIGHTING       | DATE CREA | =                                         |        | A         | SHEET:                   | REV: |  |
|     |             |    |      | <sub>3</sub> • | 3-8-21    |                                           | RSH    |           | 1                        |      |  |