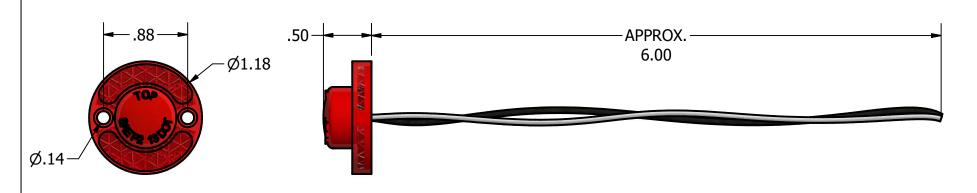

## **Notes:**

Technology: SMD

LEDs: 1

Material: Lens Acrylic with Reflex Mounting: Screws Surface-mount

Voltage: 12vdc Amps: 0.03A

Connection: Pigtails (2)

Black = (Power) White = (Ground)

| REV | DESCRIPTION | BY        | DATE | ·       | DESCRIPTION: 1.2" ROUND LED S/M CLEARANCE - RED |            |           |           |             |      |
|-----|-------------|-----------|------|---------|-------------------------------------------------|------------|-----------|-----------|-------------|------|
|     |             | $\square$ |      |         |                                                 |            |           | DWG #:    | .62.idw     |      |
|     |             | $\vdash$  |      | STELLAR | SCALE:<br>NA                                    | UNIT OF ME | ASURE:    | DWG SIZE: | NOTE:       |      |
|     |             |           |      |         | DATE CREA<br>11-18-21                           |            | DRAWN BY: |           | SHEET:<br>1 | REV: |